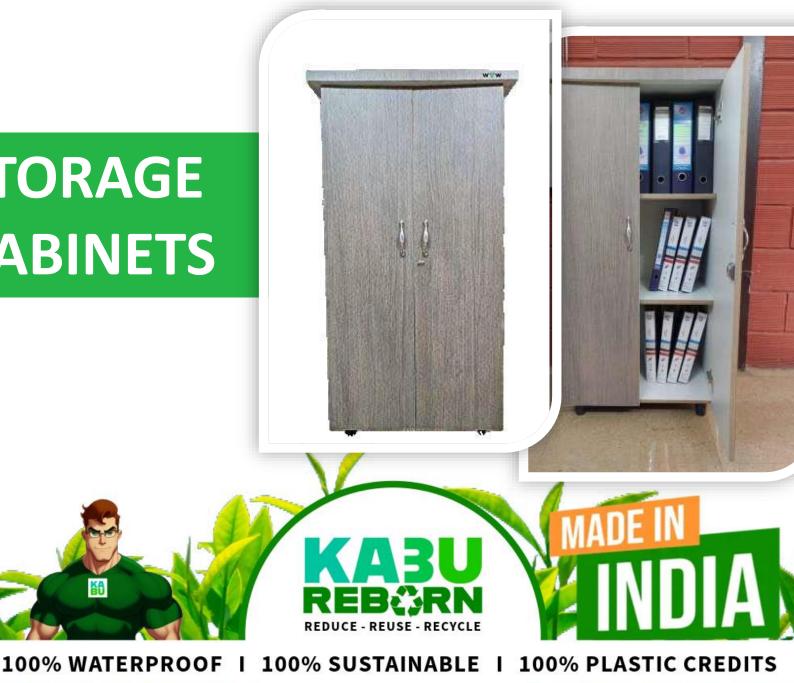

| YES                                    |
| Water Absorption<br>(After 24 hrs soaking) | 8.5 – 12 %                                        | 0.25 – 0.32 %                          |
|                                            | <b>KABU</b><br><b>REBÇERN</b><br>REDUCE - RECYCLE | MADE IN<br>IND                         |
| % WATERPROOF I 10                          | 00% SUSTAINABLE I                                 | 100% PLASTIC CRED                      |

11 6





BARRICADE CUM SOUND CANCELLATION BARRIER FOR CONSTRUCTION SITE

KA

11 1



**REDUCE - REUSE - RECYCLE** 

## ROOFING SHEETS

KO





REB

**REDUCE - REUSE - RECYCLE** 

## MODULAR KITCHEN CABINETS

KO





.

REDUCE

==

## MODULAR WODROBE

KA



## **STORAGE** CABINETS

11 1



### DECORATIVE PANELS FOR SERVICE DUCT





#### SHUTTERING SHEET FOR CONCRETE SLAB



KA



#### SHUTTERING FORMS FOR CONCRETE COLUMNS



**REDUCE - REUSE - RECYCLE** 

## LOW COST PUBLIC TOILETS

KA







11 1

## OUTDOOR FURNITURE

KA

100% WATERPROOF | 100% SUSTAINABLE | 100% PLASTIC CREDITS

**REDUCE - REUSE - RECYCLE** 

-

## LOW COST HOUSING SHELTER

KA



100% WATERPROOF | 100% SUSTAINABLE | 100% PLASTIC CREDITS

**REDUCE - REUSE - RECYCLE** 

## PLANTERS / POTS

KO



100% WATERPROOF | 100% SUSTAINABLE | 100% PLASTIC CREDITS

**REDUCE - REUSE - RECYCLE** 

### **KABU WORLD**

<u>Corporate Office:</u> 221, Gold Crest Business Park, Opp Shreyas Cinema, LBS Road, Ghatkopar West, Mumbai – 400086

#### info@kabu.world 080 6218 0982

www.kabu.world

KA

### REBCORN REDUCE - REUSE -