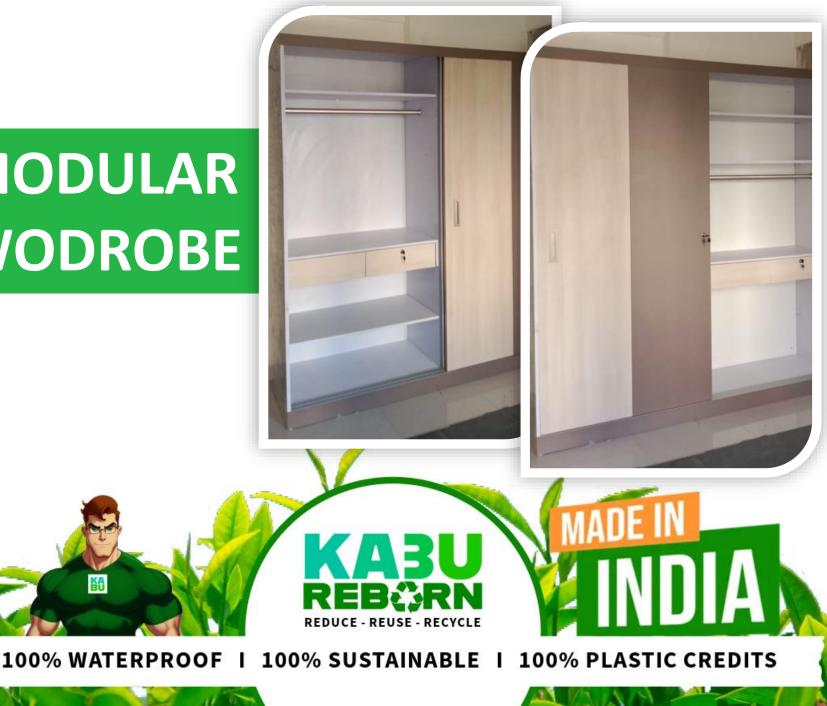

| YES                                               | YES                                    |
| Water Absorption<br>(After 24 hrs soaking) | 8.5 – 12 %                                        | 0.25 – 0.32 %                          |
|                                            | <b>KABU</b><br><b>REBÇERN</b><br>REDUCE - RECYCLE | MADE IN<br>IND                         |
| % WATERPROOF I 10                          | 00% SUSTAINABLE I                                 | 100% PLASTIC CRED                      |

11 6





BARRICADE CUM SOUND CANCELLATION BARRIER FOR CONSTRUCTION SITE

KA

11 1



**REDUCE - REUSE - RECYCLE** 

## ROOFING SHEETS

KO





REB

**REDUCE - REUSE - RECYCLE** 

## MODULAR KITCHEN CABINETS

KO





.

REDUCE

==

## MODULAR WODROBE

KA



## **STORAGE** CABINETS

11 1



### DECORATIVE PANELS FOR SERVICE DUCT





#### SHUTTERING SHEET FOR CONCRETE SLAB



KA



#### SHUTTERING FORMS FOR CONCRETE COLUMNS



**REDUCE - REUSE - RECYCLE** 

## LOW COST PUBLIC TOILETS

KA







11 1

## OUTDOOR FURNITURE

KA

100% WATERPROOF | 100% SUSTAINABLE | 100% PLASTIC CREDITS

**REDUCE - REUSE - RECYCLE** 

-

## LOW COST HOUSING SHELTER

KA



100% WATERPROOF | 100% SUSTAINABLE | 100% PLASTIC CREDITS

**REDUCE - REUSE - RECYCLE** 

## PLANTERS / POTS

KO



100% WATERPROOF | 100% SUSTAINABLE | 100% PLASTIC CREDITS

**REDUCE - REUSE - RECYCLE** 

### **KABU WORLD**

<u>Corporate Office:</u> 221, Gold Crest Business Park, Opp Shreyas Cinema, LBS Road, Ghatkopar West, Mumbai – 400086

#### info@kabu.world 080 6218 0982

www.kabu.world