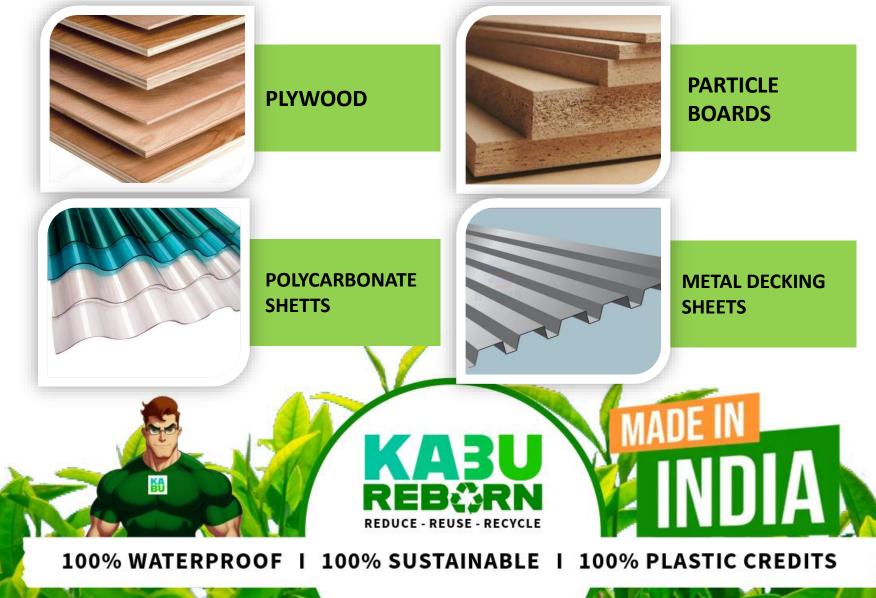

김 부분화

## **FEATURES ?**

- 100 % Recyclable material
- Sustainable Products
- Reduction in land fills of solid, Non-Bio-Degradable waste
- Reducing Carbon foot print

KA

- Advantage of 100 % Plastic Credits
- 0% Wastage
- 0% Pollution (0% Green house emissions)
- Making an endeavor to make Cities & Towns Free from Plastic Waste





**REDUCE - REUSE - RECYCLE** 

= =

## **BENEFITS ?**

- Economically viable Substitute for Plywood / Plywood boards / Particle Boards
- Conforms to ESG Compliance (Plastic Credits)
- Does NOT corrode or decay
- Does NOT Splinter, Crack or Warp
- 100 % Recyclable
- Smooth Glossy Finish / Texture
- Waterproof
- Termite and Borer Resistant
- Working Temperatures up to 70o C

100% WATERPROOF | 100% SUSTAINABLE | 100% PLASTIC CREDITS

## **REPLACEMENT OF ?**



### **COMPARISION**

| PARAMETER                                  | PLYWOOD                                           | KABU REBORN                            |
|--------------------------------------------|---------------------------------------------------|----------------------------------------|
| Density                                    | $0.65 - 0.79 \text{ gm} / \text{cm}^3$            | $1.11 - 1.23 \text{ gm} / \text{cm}^3$ |
| Comp. Strength                             | 13.90 N/mm²                                       | 23.80 N/mm²                            |
| Recyclable                                 | NIL                                               | 100%                                   |
| Acid Proof                                 | NO