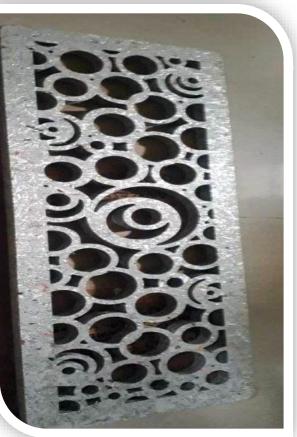

| YES                                    |
| Water Absorption<br>(After 24 hrs soaking) | 8.5 – 12 %                                        | 0.25 – 0.32 %                          |
|                                            | <b>KABU</b><br><b>REBÇERN</b><br>REDUCE - RECYCLE | MADE IN<br>IND                         |
| % WATERPROOF I 10                          | 00% SUSTAINABLE I                                 | 100% PLASTIC CRED                      |

11 6





BARRICADE CUM SOUND CANCELLATION BARRIER FOR CONSTRUCTION SITE

KA

11 1



**REDUCE - REUSE - RECYCLE** 

## ROOFING SHEETS

KO





REB

**REDUCE - REUSE - RECYCLE** 

## MODULAR KITCHEN CABINETS

KO





.

REDUCE

==

## MODULAR WODROBE

KA



## **STORAGE** CABINETS

11 1



### DECORATIVE PANELS FOR SERVICE DUCT





#### SHUTTERING SHEET FOR CONCRETE SLAB



KA



#### SHUTTERING FORMS FOR CONCRETE COLUMNS



**REDUCE - REUSE - RECYCLE** 

## LOW COST PUBLIC TOILETS

KA







11 1

## OUTDOOR FURNITURE

KA

100% WATERPROOF | 100% SUSTAINABLE | 100% PLASTIC CREDITS

**REDUCE - REUSE - RECYCLE** 

-

## LOW COST HOUSING SHELTER

KA



100% WATERPROOF | 100% SUSTAINABLE | 100% PLASTIC CREDITS

**REDUCE - REUSE - RECYCLE** 

## PLANTERS / POTS

KO



100% WATERPROOF | 100% SUSTAINABLE | 100% PLASTIC CREDITS

**REDUCE - REUSE - RECYCLE** 

### **KABU WORLD**

<u>Corporate Office:</u> 221, Gold Crest Business Park, Opp Shreyas Cinema, LBS Road, Ghatkopar West, Mumbai – 400086

#### info@kabu.world 080 6218 0982

www.kabu.world

KA

### REBCORN REDUCE - REUSE - RECYCLE

**Save Nature** 

Save Life...

1