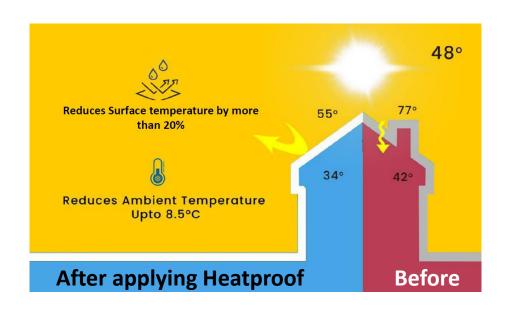

### **DESCRIPTION**

KABU HEATPROOF is a revolutionary radiant barrier coating designed to combat solar heat gain in summer and heat loss in winter, providing effective thermal insulation. By reflecting solar heat and minimizing absorption by roofs, walls, and ceilings, HEATPROOF ensures optimal comfort levels in both airconditioned and non-airconditioned spaces. Its easy-to-use application makes it a cost-effective solution for enhancing comfort and reducing energy consumption in buildings.

#### **ADVANTAGES**

- Eco-friendly zero VOC water-based technology coating.
- Light weight per meter square.
- Up to 30% savings on cooling and heating charges.
- · Non-toxic and can be used in food storage units.
- Reduces expansion / contraction and thermal stress on the substrate.
- · Very High resistance to atmospheric degradation.
- No-joints, forms continuous seamless membrane.
- · Beautifies and enhances the look of otherwise dull look roofs