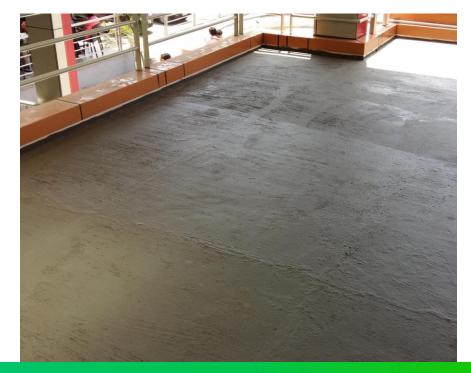

#### **NEW METHOD**

#### **KABU ALL WEATHER**

- 7 Layer Chemical Coating
- Easy to apply saving time and cost.
- Light weight with upto 1mm DFT
- Can be applied on any surface during repairing of terrace.