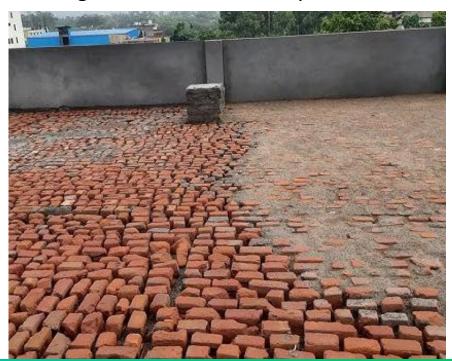

#### **OLD METHOD**

### **Applying Brick bat Coba**

- Increases weight on surface upto 300kg per sqmt.
- High application time
- High in cost upto Rs. 240/- p.sqft
- Need to break before repair
- High cost and time for repair