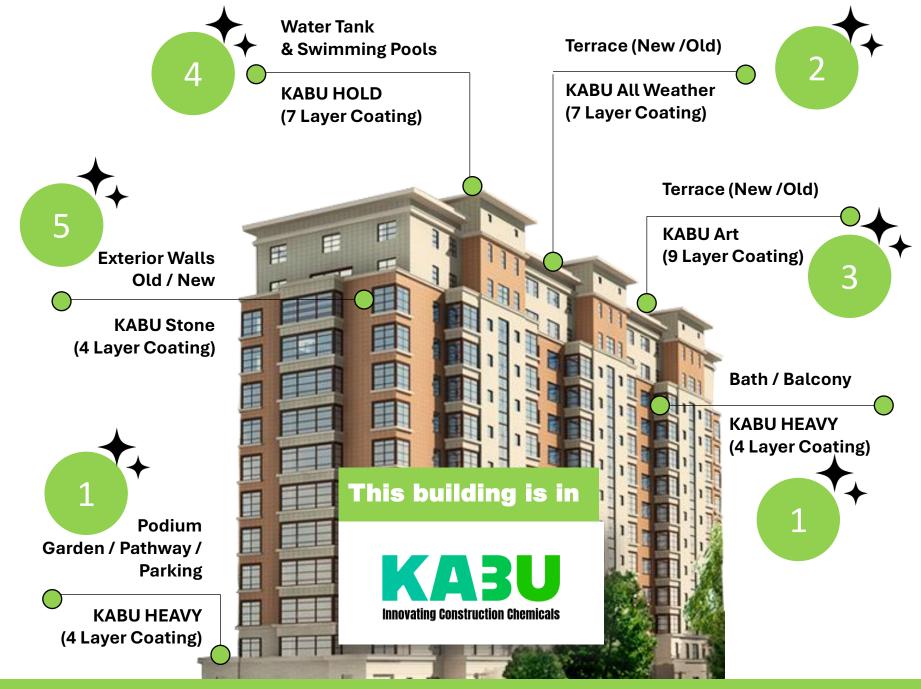

# Premium Applications

- 1. KABU All Weather (7 Layer Coating)
- 2. KABU HEAVY (4 Layer Coating)
- 3. KABU Art (9 Layer Coating)
- 4. KABU HOLD (7 Layer Coating)
- 5. KABU Stone (4 Layer Coating)

www.kabu.world I #KabuMeinKaro