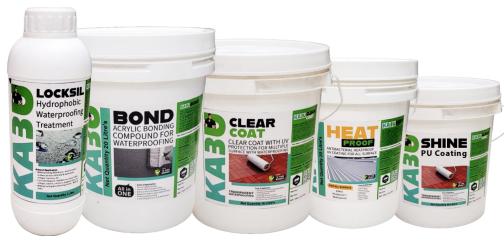

#### **1. KABU LOCKSIL**

**KABU LOCKSIL** is a chemical which makes the surface hydrophobic and used during surface preparation before waterproofing application

#### 2. KABU BOND

**KABU BOND** is a specialized chemical used as a mixture with KAPA G02 / W09 to create Cementous and elastomeric surface with better bonding ability on the surface to stop penetration of water

#### **3. KABU CLEAR COAT**

**KABU Clear Coat** is a acrylic based transparent protective layer to be applied to protect the surface application from UV rays. It acts as a lamination to our waterproof coatings

#### **4. KABU HEATPROOF**

**KABU HEATPROOF** is a heatproof compound which makes the surface UV reflective and also reduces heat absorption and the temperature of the surface during summers

#### **5. KABU SHINE**

**KABU SHINE** is Polyurethane compound which creates high elongation and strength on the surface applied. It also has capacity to hold stagnant water and also protects crack formation. It is a food grade in nature.