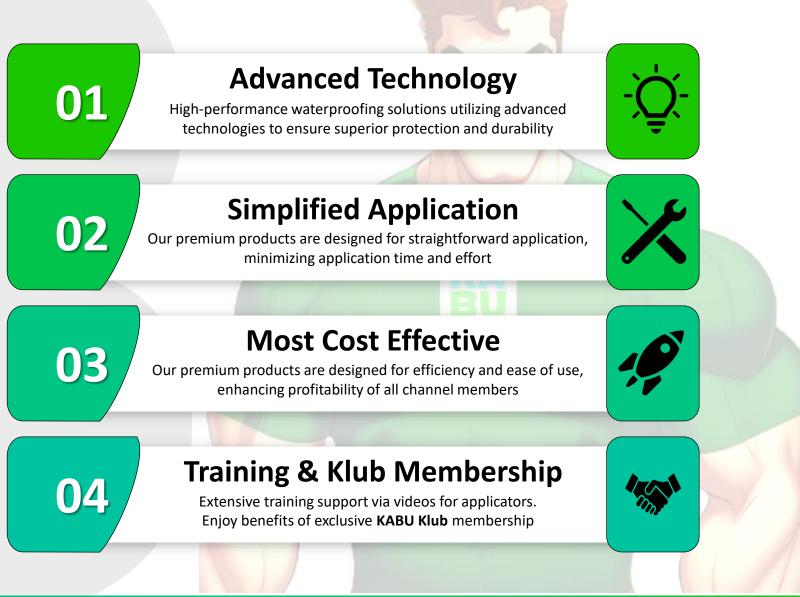

## Why choose KABU?

#### **1. KABU LOCKSIL**

**KABU LOCKSIL** is a chemical which makes the surface hydrophobic and used during surface preparation before waterproofing application

#### 2. KABU BOND

**KABU BOND** is a specialized chemical used as a mixture with KAPA G02 / W09 to create Cementous and elastomeric surface with better bonding ability on the surface to stop penetration of water

#### **3. KABU CLEAR COAT**

**KABU Clear Coat** is a acrylic based transparent protective layer to be applied to protect the surface application from UV rays. It acts as a lamination to our waterproof coatings

#### **4. KABU HEATPROOF**

**KABU HEATPROOF** is a heatproof compound which makes the surface UV reflective and also reduces heat absorption and the temperature of the surface during summers

#### **5. KABU SHINE**

**KABU SHINE** is Polyurethane compound which creates high elongation and strength on the surface applied. It also has capacity to hold stagnant water and also protects crack formation. It is a food grade in nature.

> All products come with up to 10 Years Warranty