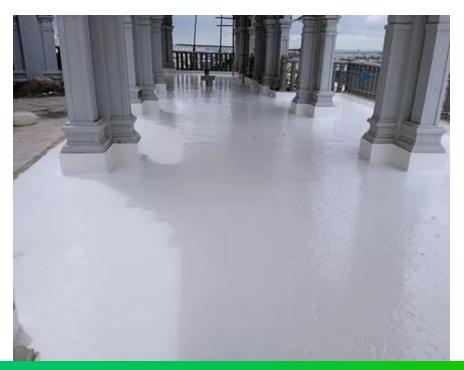

#### **KABU HEAVY**

- 4 Layer Chemical Coating
- Easy to apply saving time and cost.
- 2 Coats = upto 1mm DFT
- Highest tensile strength
- Starting @ Rs.74/- Per Sqft