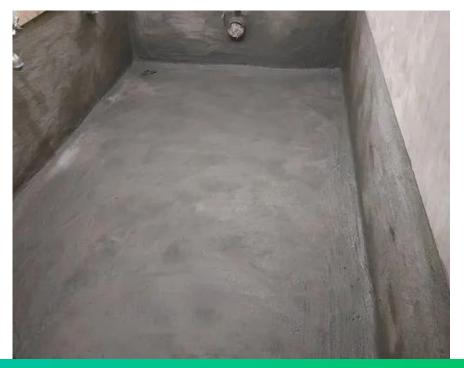

#### **Cementous Coating**

- Old traditional form of waterproofing
- Low DFT
- Low Tensile Strength
- Low durability
- Low abrasion resistant