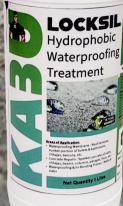

# KA3U LOCKSIL

TDS is available on www.kabu.world/download

Multi-Surface Silicone based Nano Technology Hydrophobic Coating

Base coat on concrete surface of terrace / roof

**Base coat on Cement / Asbestos sheets** 

**Base coat on Red Bricks** 

Base coat on exterior walls (concrete / brick / plaster)

Surface preparation is mandatory for all application. Warranty shall be applied on www.kabu.world warranty section