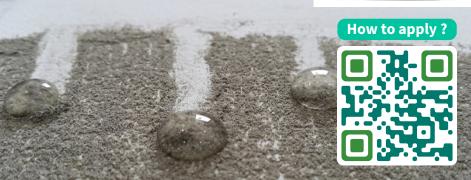

## Hydrophobic waterproofing with Nano Technology.

KABU LOCKSIL is a Water/Solvent-based Non-film forming coating for all round protection of porous Building Materials from Water Ingress. It combats water penetration, leaching, acid rain deterioration, harmful effects of humidity, efflorescence and provides protection against moss and fungal growth.

Water repellent coating without film formation.