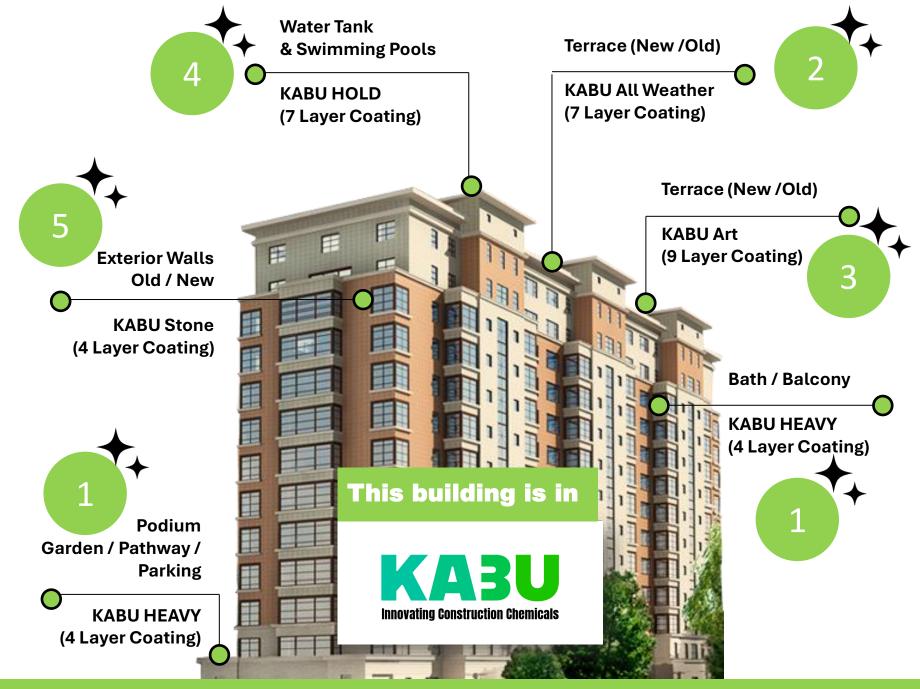

### Our 5 Premium Applications Applied by Company

**POWER OF** 

- 1. KABU HEAVY (4 Layer Coating)
- 2. KABU All Weather (7 Layer Coating)
- 3. KABU Art (9 Layer Coating)
- 4. KABU HOLD (7 Layer Coating)
- 5. KABU Stone (4 Layer Coating)

www.kabu.world | #KabuMeinKaro

KABU All Weather is an application specially designed for your terrace which gives your terrace extra protection during all weather. It is a 7 layer coating system with all different types of chemicals i.e. Hydrophobic chemical + Fiber Mesh + Acrylic based chemicals forming a Cementous surface + UV protecting coating.

#### #KabuMeinKaro

Replacement of Brick-bat Coba with China Mosaic on new terraces with 10 years warranty\*

KABU 9 layer is a application system designed specially for replacing the system of creating garden with artificial grass and EPDM flooring on any terrace or podium. It comes with customized design options as per your need. It is a 9 layer coating which covers waterproofing + heatproofing + paint + lamination.

#### #KabuMeinKaro

Replacement of garden on a terrace or podium with designer coating and rough finish with 10 years warranty.\*

KABU HEAVY is an application which protects your surface from crack formation. It is Cementous waterproofing having high DFT upto 2 mm.to protect your surface.

#### #KabuMeinKaro

100% Bituminous FREE single component Black Liquid with 1365% elongation.

KABU Hold is a application system designed for holding the stagnant water inside any water tank or swimming pool. It replaces the old system of fixing tiles. It is a high end PU based application which is a 7 layer coating.

#### #KabuMeinKaro

Replacement of fixing tiles inside the water tank or swimming pool.

KABU Stone is an application designed specially to replace the old traditional form of treatments for exterior walls i.e. applying texture + primer + paint. This application is a 4 layer coating for exterior walls which provides the strength of a stone to the wall.