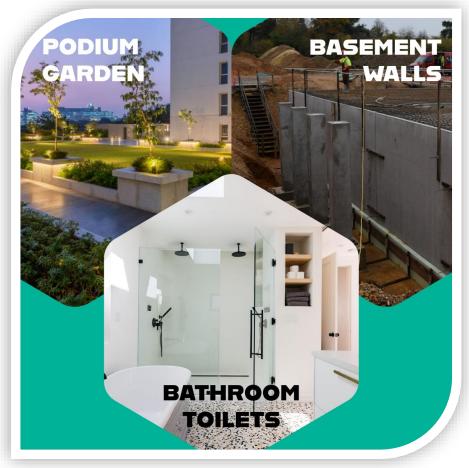

#### Application for Bathroom / Toilets / Balcony / Podium / Basement walls.

- 1. Can be applied on Tiles
- 2. Can be applied on China Mosaic
- 3. Can be Applied on Cementous surface
- 4. Can b applied on Bison panels.