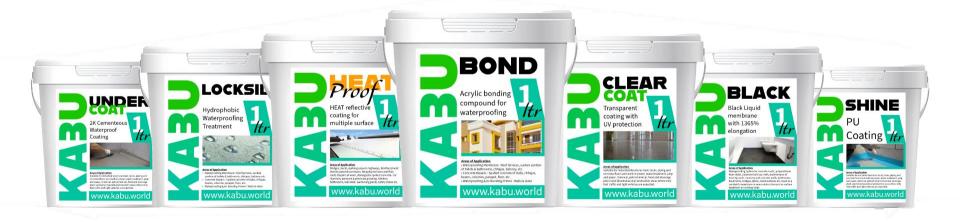

### **KABU SHINE 2K**

KABU SHINE is Polyurethane compound which creates high elongation and strength on the surface applied. It also has capacity to hold stagnant water and also protects crack formation. It is a food grade in nature.

### **KABU CLEAR COAT**

KABU Clear Coat is a acrylic based transparent protective layer to be applied to protect the surface application from UV rays. It acts as a lamination to our waterproof coatings.

### **KABU LOCKSIL**

KABU LOCKSIL is a chemical which makes the surface hydrophobic and used during surface preparation before waterproofing application.

### **KABU BOND**

KABU BOND is a specialized chemical used as a mixture with KAPA G02 / W09 to create Cementous and elastomeric surface with better bonding ability on the surface to stop penetration of water.

### **KABU HEATPROOF**

KABU HEATPROOF is a heatproof compound which makes the surface UV reflective and also reduces heat absorption. It also reduces the temperature of the surface during summers.