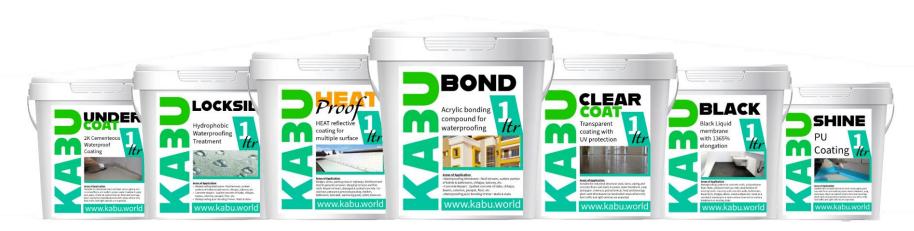

### **KABU SHINE 2K**

KABU SHINE is Polyurethane compound which creates high elongation and strength on the surface applied. It also has capacity to hold stagnant water and also protects crack formation. It is a food grade in nature.

### **KABU CLEAR COAT**

KABU Clear Coat is a acrylic based transparent protective layer to be applied to protect the surface application from UV rays. It acts as a lamination to our waterproof coatings.

### **KABU LOCKSIL**

KABU LOCKSIL is a chemical which makes the surface hydrophobic and used during surface preparation before waterproofing application.

### **KABU BOND**

KABU BOND is a specialized chemical used as a mixture with KAPA G02 / W09 to create Cementous and elastomeric surface with better bonding ability on the surface to stop penetration of water.

### **KABU HEATPROOF**

KABU HEATPROOF is a heatproof compound which makes the surface UV reflective and also reduces heat absorption. It also reduces the temperature of the surface during summers.