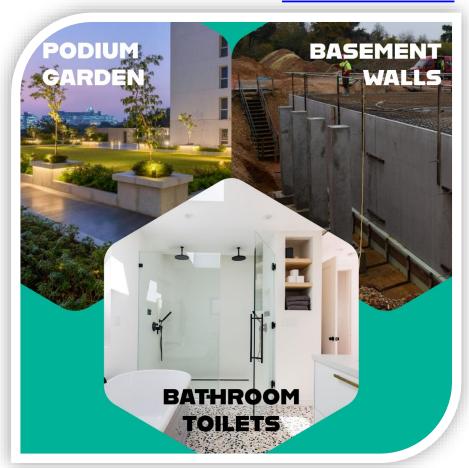

### **Application for Bathroom / Toilets / Balcony / Podium / Basement walls.**

- Can be applied on Tiles
- 2. Can be applied on China Mosaic
- 3. Can be Applied on Cementous surface
- 4. Can b applied on Bison panels.