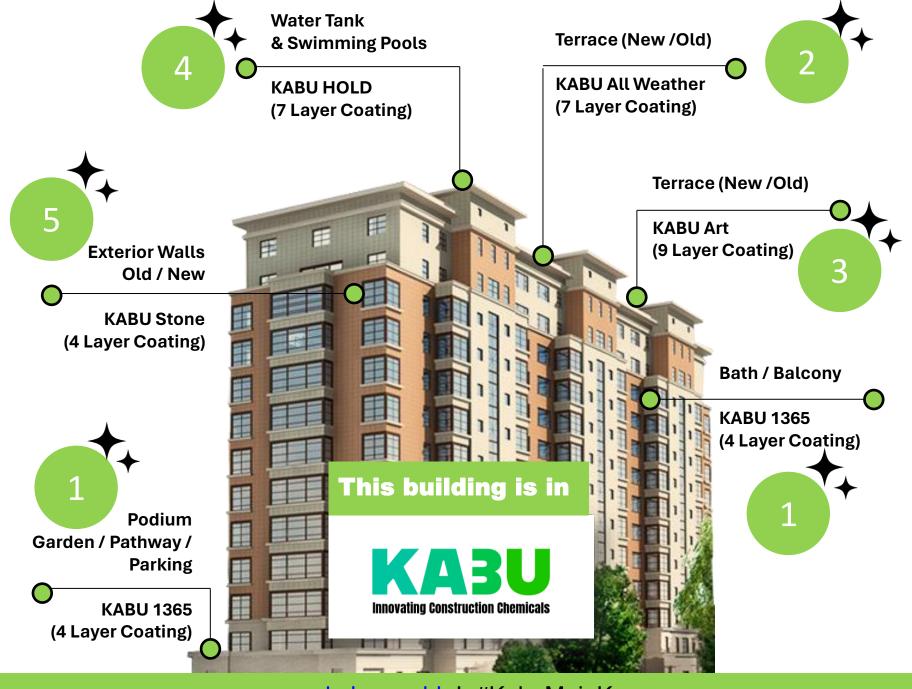

# Our 5 Standard Applications

- 2. KABU All Weather (7 Layer Coating)
- 3. KABU Art (9 Layer Coating)
- 4. KABU HOLD (7 Layer Coating)
- 5. KABU Stone (4 Layer Coating)

Every premium application comes with warranty upto

KABU All Weather is an application specially designed for your terrace which gives your terrace extra protection during all weather. It is a 7 layer coating system with all different types of chemicals i.e. Hydrophobic chemical + Fiber Mesh + Acrylic based chemicals forming a Cementous surface + UV protecting coating.

# KA3U ALL WEATHER

Replacement of Brick-bat Coba with China Mosaic on new terraces with 10 years warranty\*

KABU 9 layer is a application system designed specially for replacing the system of creating garden with artificial grass and EPDM flooring on any terrace or podium. It comes with customized design options as per your need. It is a 9 layer coating which covers waterproofing + heatproofing + paint + lamination.

#KabuMeinKaro

Replacement of garden on a terrace or podium with designer coating and rough finish with 10 years warranty.\*

KABU 1365 is an application comes with a film elongation of up to 1365% which protects your surface from crack formation. It is a ready to use liquid compound which can be used on multiple surface.

#KabuMeinKaro

100% Bituminous FREE single component Black Liquid with 1365% elongation.

KABU Hold is a application system designed for holding the stagnant water inside any water tank or swimming pool. It replaces the old system of fixing tiles. It is a high end PU based application which is a 7 layer coating.

KABU Stone is an application designed specially to replace the old traditional form of treatments for exterior walls i.e. applying texture + primer + paint. This application is a 4 layer coating for exterior walls which provides the strength of a stone to the wall.